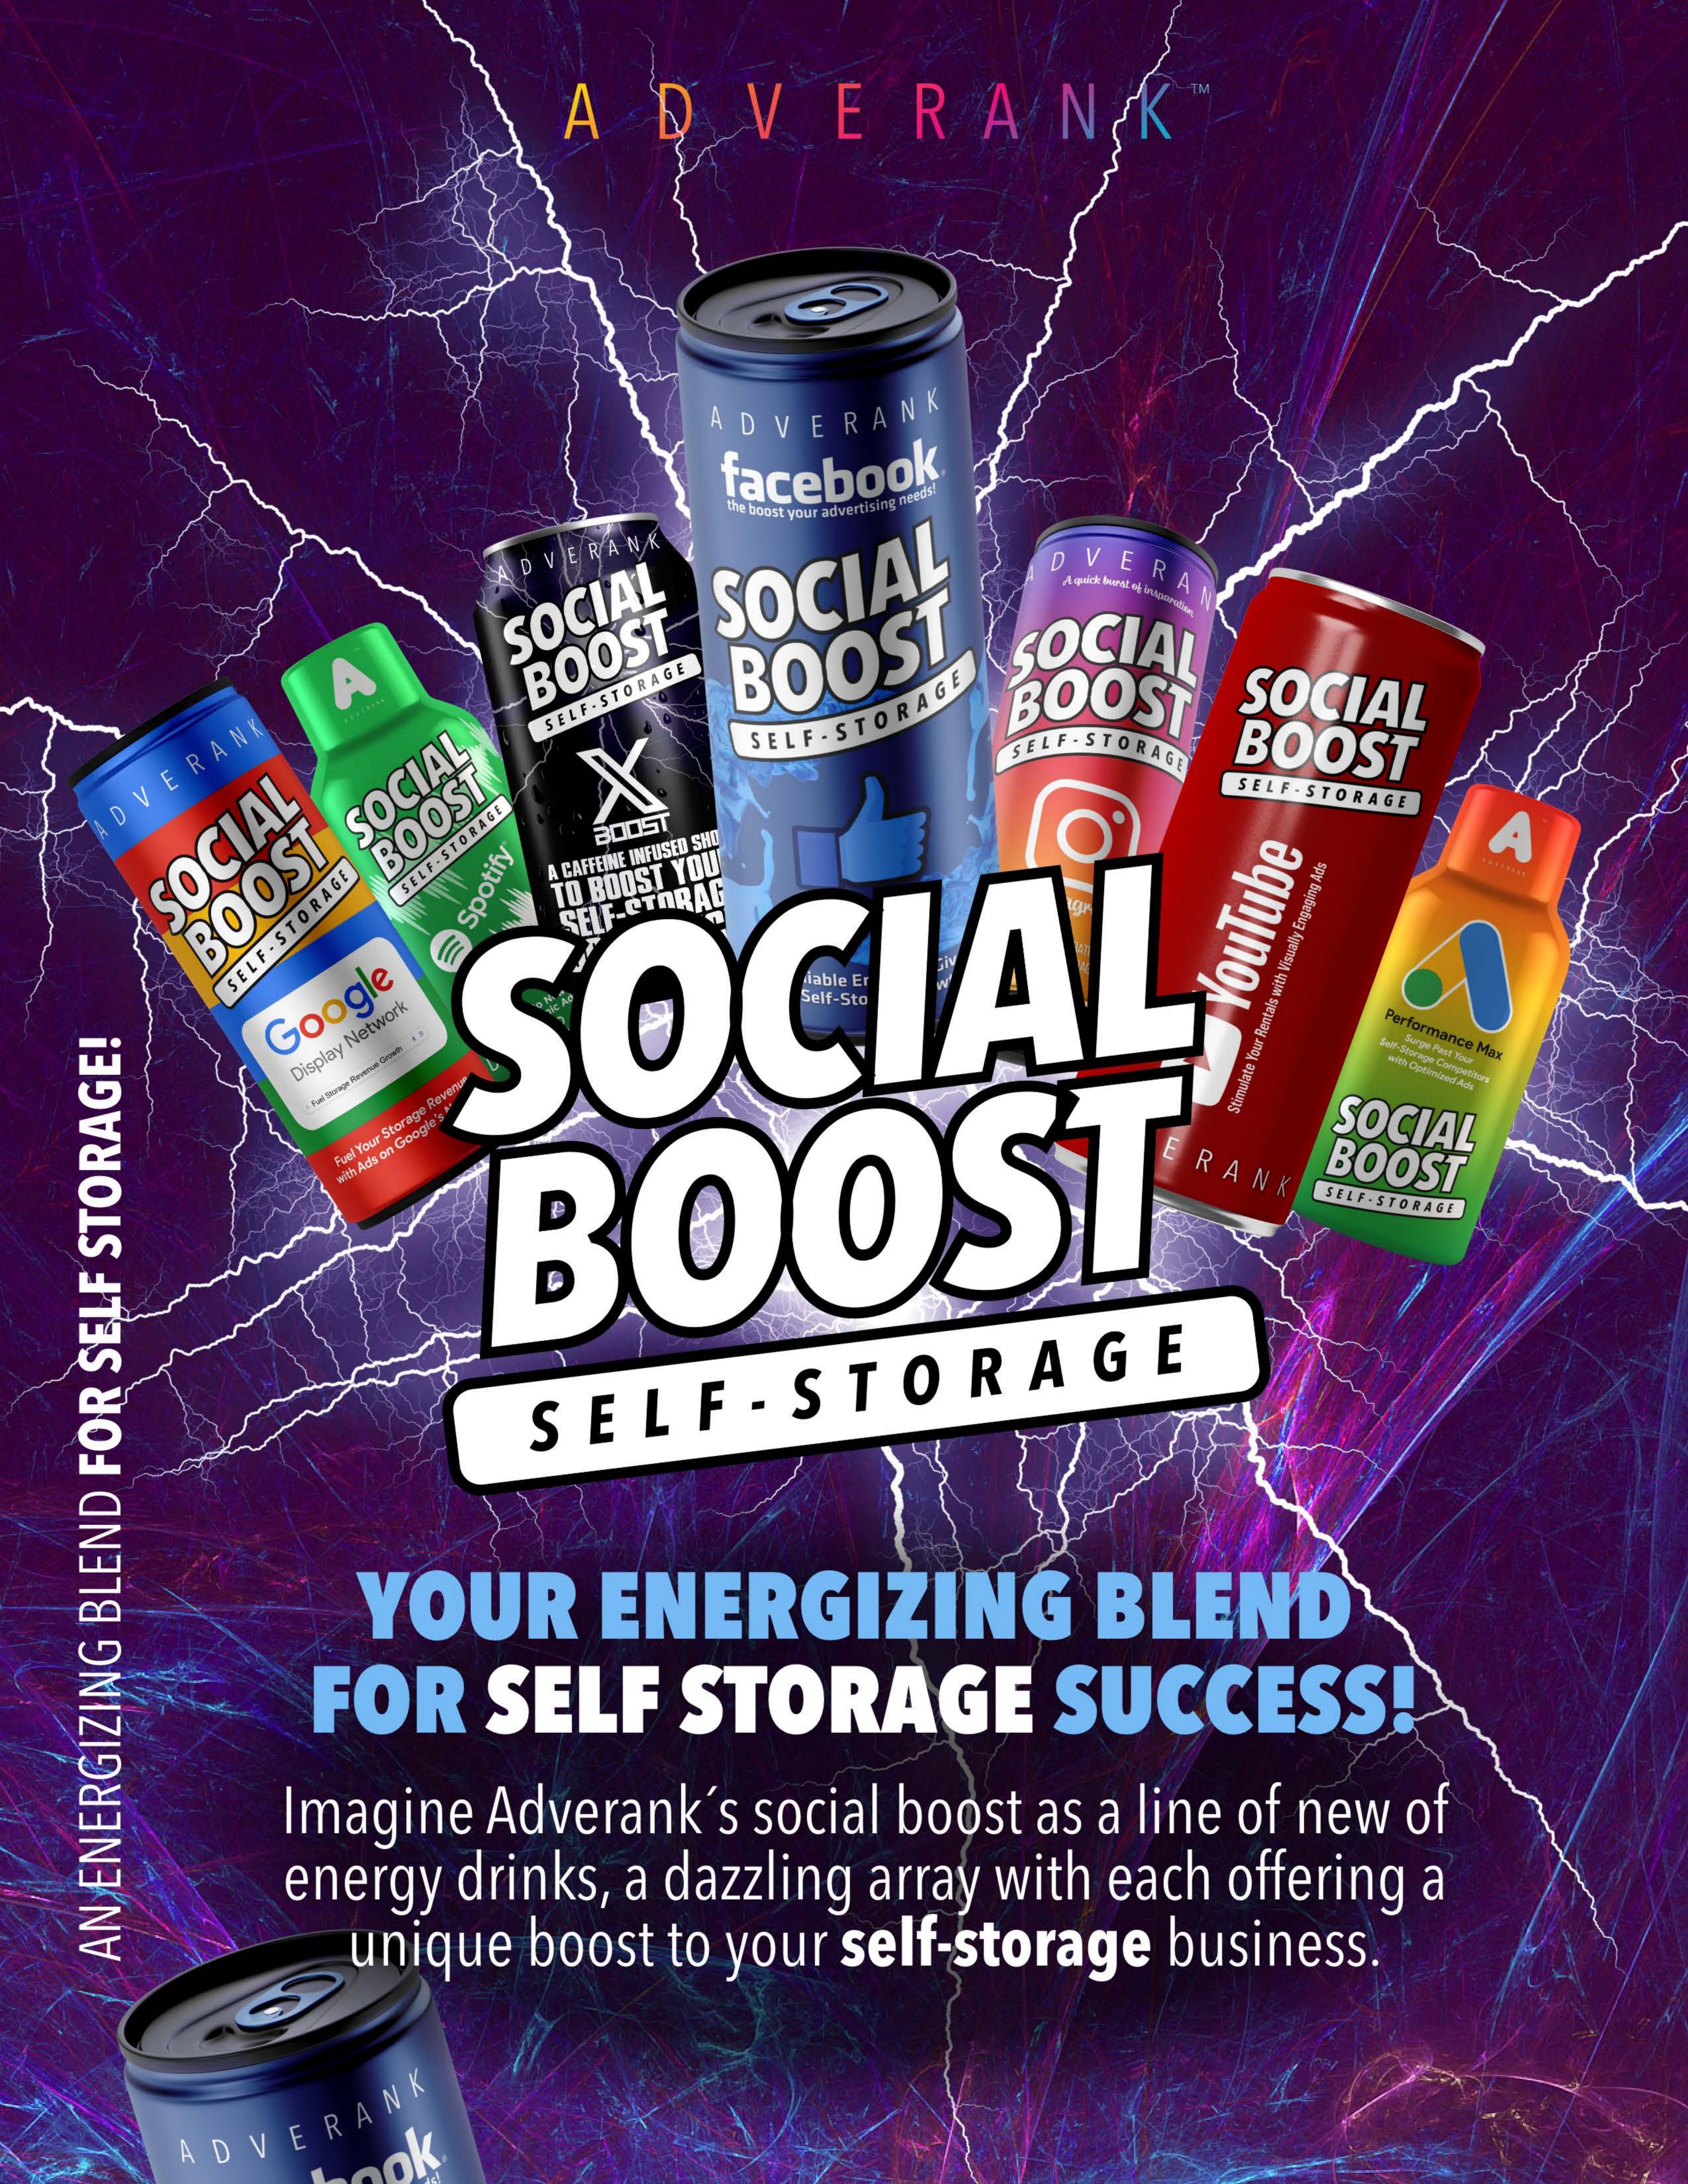

### SPOTEY

POWER THROUGH TO NEW STORAGE CUSTOMERS
WITH SONIC ADVERTISING

Spotify is like the energy drink that serenades your **storage** audience with a harmonious blend of audio advertising. With its vast and diverse listener base, Spotify is the rhythm and melody that resonates with your **self-storage** message, bringing a unique sonic energy to your campaigns.

### GOOGLE DISPLAY RETUORK

FUEL YOUR STORAGE REVENUE WITH ADS ON GOOGLE'S NETWORK

It's like sipping from the well of stunning visuals and exciting stories, sparking and energizing new **storage** customers across the vast network of websites and apps. With its expansive reach and precision targeting, GDN is like the elixir that rejuvenates your **self-storage** marketing efforts.

#### GOOGLE PERFORMANCE MAX

SURGE PAST YOUR SELF- STORAGE COMPETITORS WITH OPTIMIZED ADS

It's like the ultimate energy drink that delivers an adrenaline rush of performance and a surge in your **storage** leads. With its machine learning capabilities and automated optimization, Google Performance Max is like the rocket fuel for your advertising, ensuring your **self-storage** facility soars to new heights.