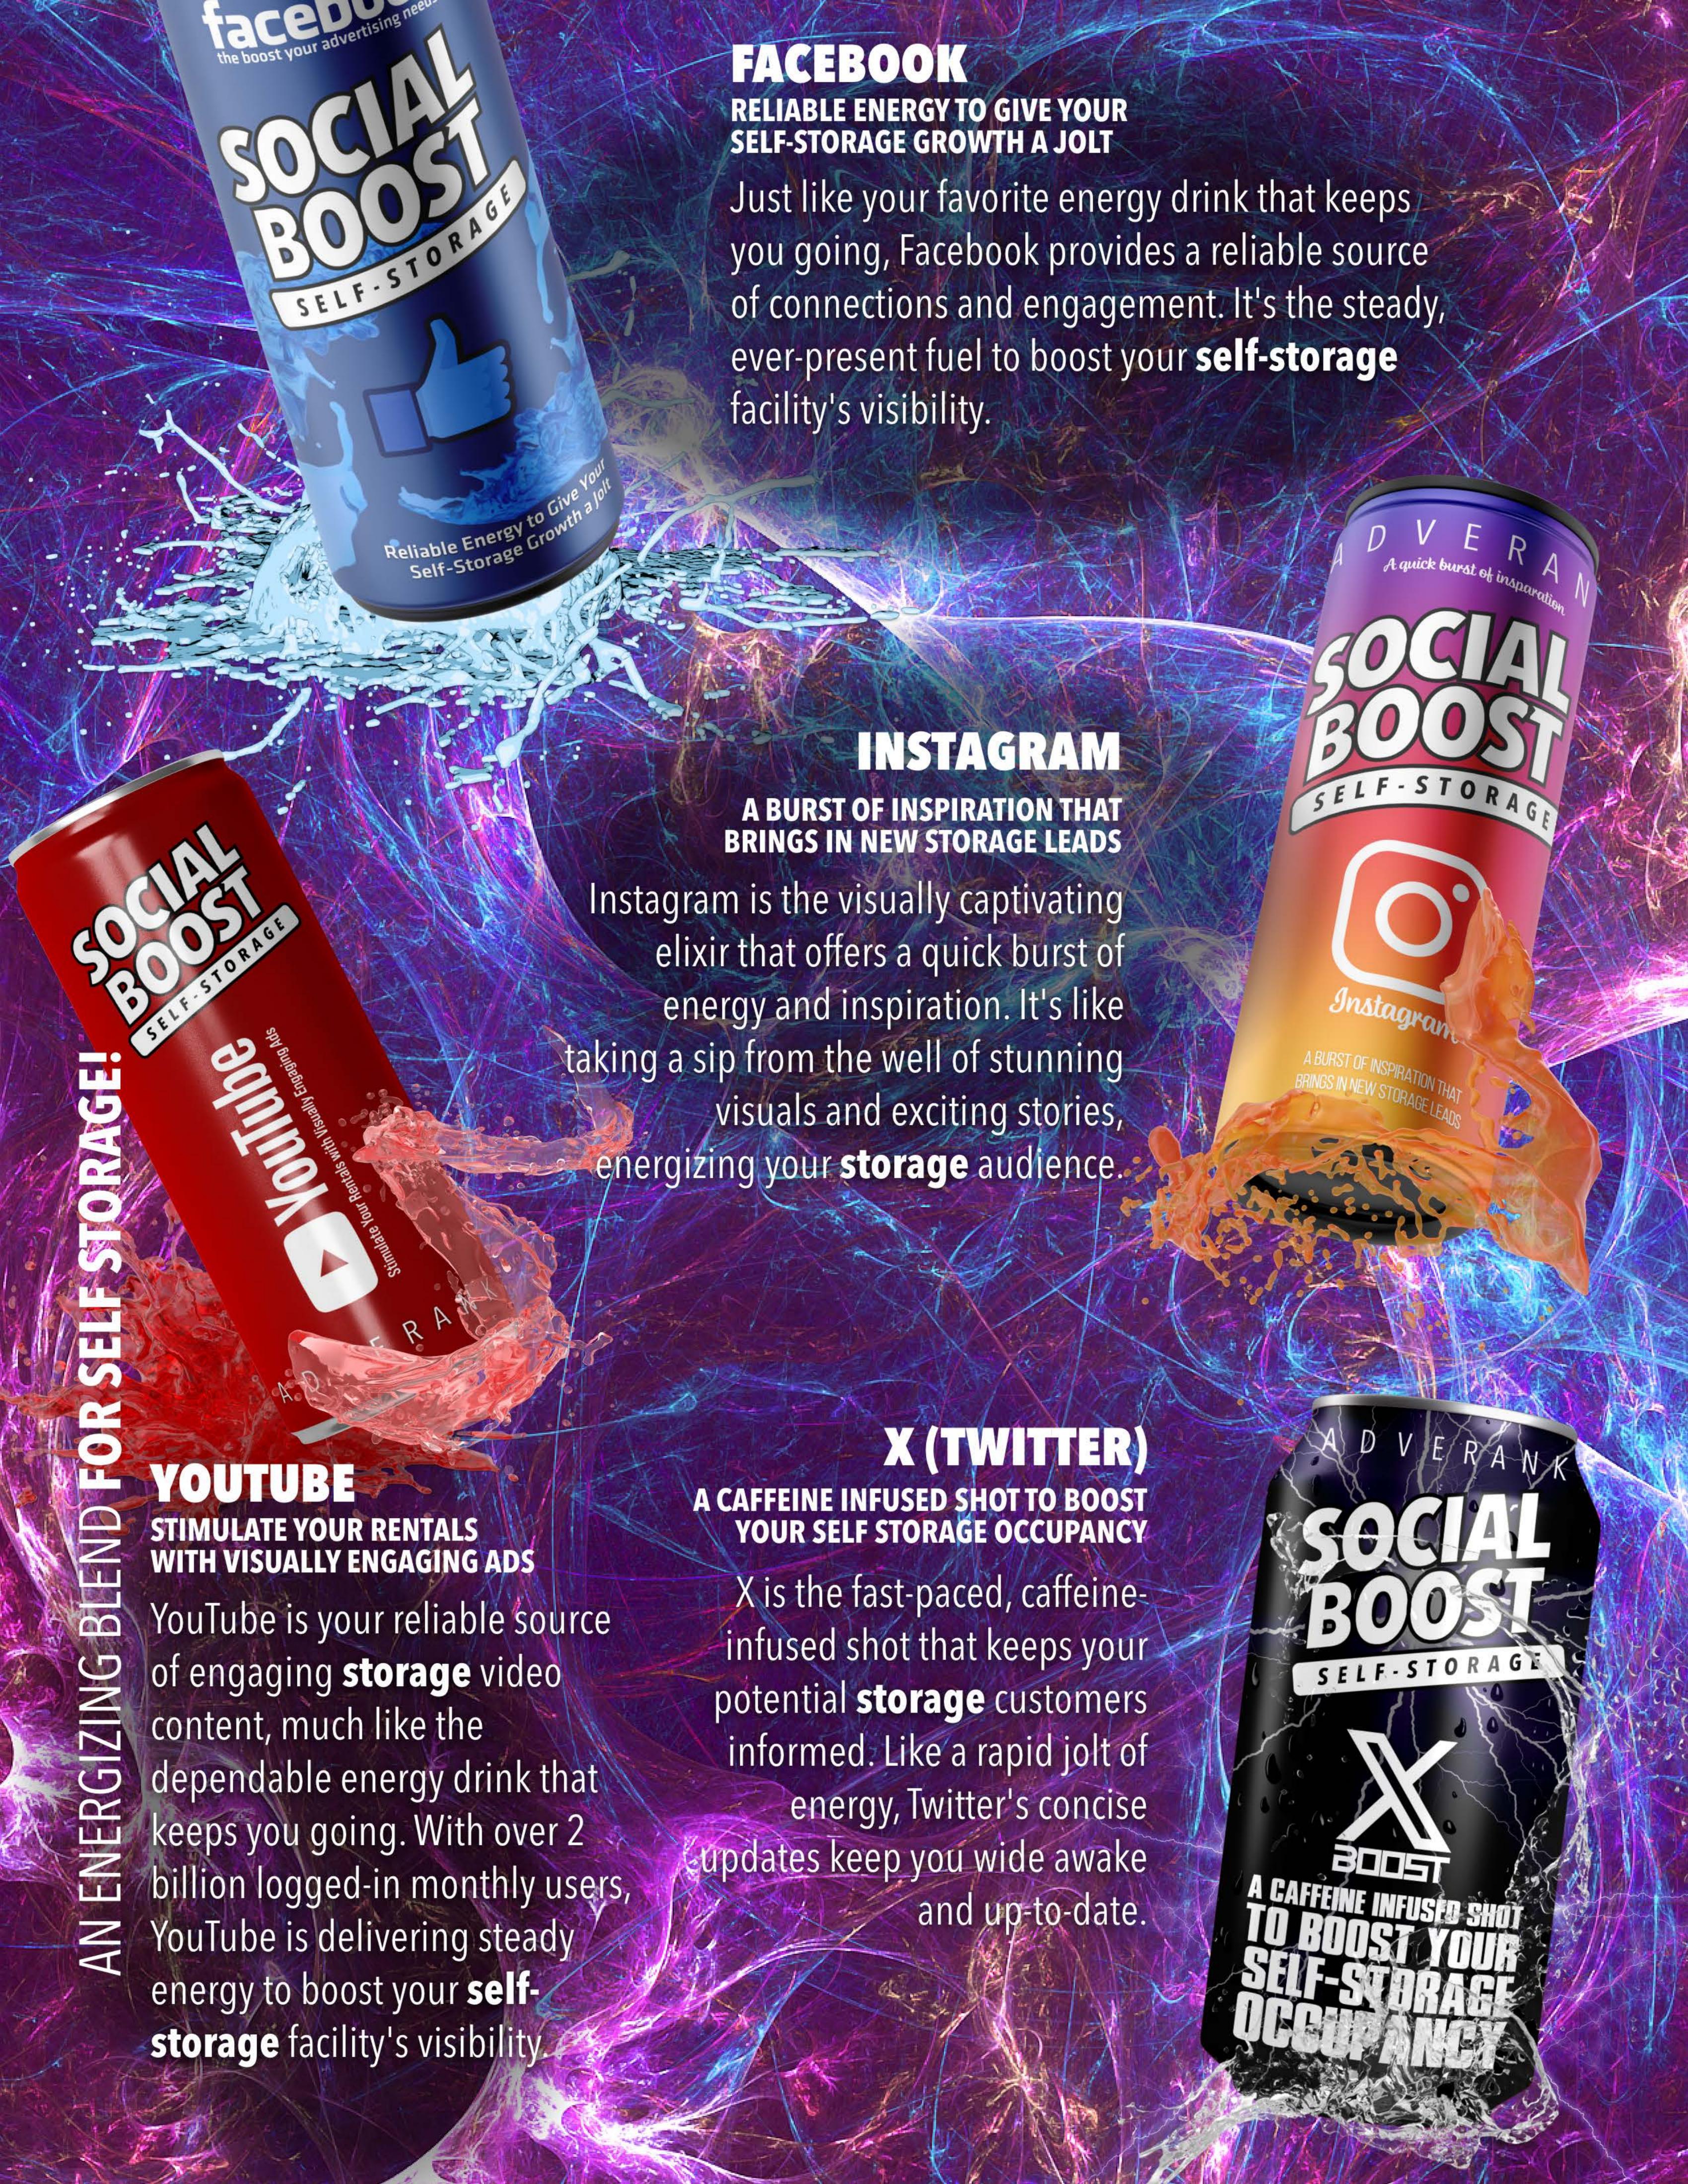

### SPOTEY

POWER THROUGH TO NEW STORAGE CUSTOMERS
WITH SONIC ADVERTISING

Spotify is like the energy drink that serenades your **storage** audience with a harmonious blend of audio advertising. With its vast and diverse listener base, Spotify is the rhythm and melody that resonates with your **self-storage** message, bringing a unique sonic energy to your campaigns.

### GOOGLE DISPLAY RETUORK

FUEL YOUR STORAGE REVENUE WITH ADS ON GOOGLE'S NETWORK

It's like sipping from the well of stunning visuals and exciting stories, sparking and energizing new **storage** customers across the vast network of websites and apps. With its expansive reach and precision targeting, GDN is like the elixir that rejuvenates your **self-storage** marketing efforts.

#### GOOGLE PERFORMANCE MAX

SURGE PAST YOUR SELF- STORAGE COMPETITORS WITH OPTIMIZED ADS

It's like the ultimate energy drink that delivers an adrenaline rush of performance and a surge in your **storage** leads. With its machine learning capabilities and automated optimization, Google Performance Max is like the rocket fuel for your advertising, ensuring your **self-storage** facility soars to new heights.